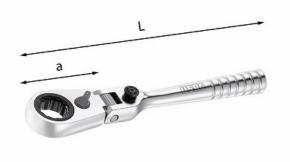

# 237 1/4 FK

- Contained in the assortment 610 1/4 EFK
- 180 ° swivel head
- Inversion system with integrated lever
- 11 mm bihexagonal opening with holding ring for the short sockets

### **Family details**

| Code      | L mm | a mm |   |
|-----------|------|------|---|
| U02370061 | 115  | 22   | 1 |